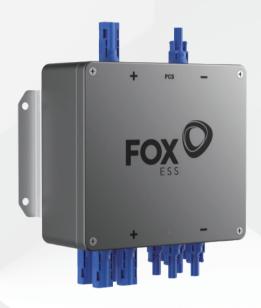

## HV-Junction Box 4-way Battery

- Supports up to 4-way battery parallel connection.
- Scalable up to 41.4kWh.

**EASY INSTALLATION** 

HIGH PERFORMANCE

**IP65 RATED** 

HIGH VOLTAGE

## TECHNICAL SPECIFICATIONS

| MODEL                              | HV-Junction Box-50                          |
|------------------------------------|---------------------------------------------|
| Compatible PCS                     | K, H1(G2), H3, H3 PRO, US Series            |
| Nominal Voltage [V]                | 500                                         |
| Max. Continuous Current [A]        | 50                                          |
| Peak Current [A]                   | 65 @60S                                     |
| Storage Temperature [°C]           | -20 ~ 55                                    |
| Operating Temperature [°C]         | -20 ~ 70                                    |
| Optimum Operating Temperature [°C] | 15 ~ 30                                     |
| Humidity [%]                       | 5 ~ 95 (No condensing)                      |
| Dimensions (W*H*D) [mm]            | 223*246*89                                  |
| Weight [kg]                        | 2.6                                         |
| System Parallel Description        | Supports 4 battery inputs and 1 load output |
| Cooling Method                     | Natural cooling                             |
| Installation Location              | Indoor, Outdoor                             |
| Installation Method                | Wall-mounted                                |
| Altitude [m]                       | ≤2000                                       |
| Ingress Protection                 | IP65                                        |
| Environmental Requirements         | ROHS, REACH                                 |