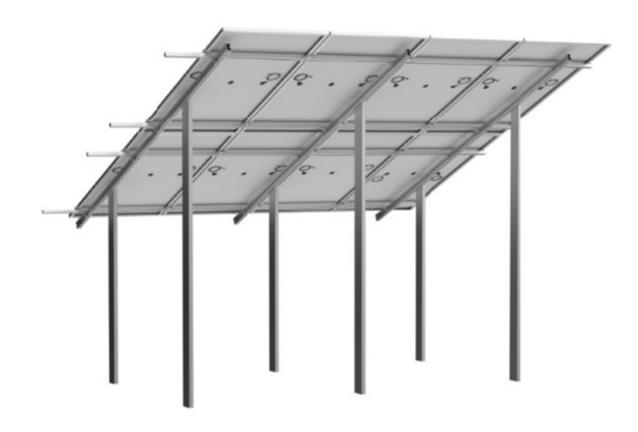

## DESCRIPTION OF A FREE-STANDING DOUBLE-SUPPORTED CONSTRUCTION

Keno sp.z o.o. provides a 10-year warranty on the above structure, thanks to the galvanized supports. In the case of a structure made of MAGNELIS coating, it is possible to extend it up to 25 years. The structure allows the modules to be installed in the arrangement of 2 rows vertically and 4 rows horizontally. The design also allows the assembly of bi-facial modules in a 3 or 4 arrangement horizontally, depending on the width of the module. The design is compatible with all mounting profiles available in the offer of Keno sp. z o.o..