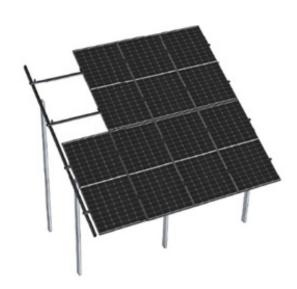

## DESCRIPTION OF A FREE-STANDING DOUBLE-SUPPORTED CONSTRUCTION

Keno sp.z o.o. provides a 10-year warranty on the above structure, thanks to the galvanized supports. In the case of a structure made of MAGNELIS coating, it is possible to extend it up to 25 years. The structure allows the modules to be installed in the arrangement of 2 rows vertically and 4 rows horizontally. The design also allows the assembly of bi-facial modules in a 3 or 4 arrangement horizontally, depending on the width of the module. The design is compatible with all mounting profiles available in the offer of Keno sp. z o.o..