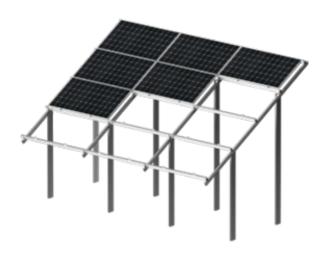

## DESCRIPTION OF A FREE-STANDING DOUBLE-SUPPORTED CONSTRUCTION

Keno sp.z o.o. provides a 10-year warranty on the above structure, thanks to the galvanized supports. In the case of a structure made of MAGNELIS coating, it is possible to extend it up to 25 years. The structure allows the modules to be installed in the arrangement of 2 rows vertically and 4 rows horizontally. The design also allows the assembly of bi-facial modules in a 3 or 4 arrangement horizontally, depending on the width of the module. The design is compatible with all mounting profiles available in the offer of Keno sp. z o.o..