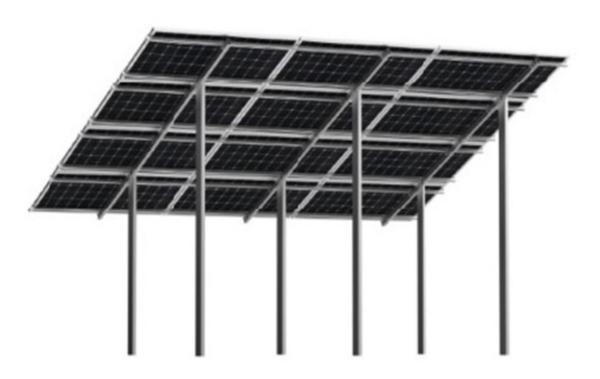

## DESCRIPTION OF A FREE-STANDING DOUBLE-SUPPORTED CONSTRUCTION

Keno sp.z o.o. provides a 10-year warranty on the above structure, thanks to the galvanized supports. In the case of a structure made of MAGNELIS coating, it is possible to extend it up to 25 years. The structure allows the modules to be installed in the arrangement of 2 rows vertically and 4 rows horizontally. The design also allows the assembly of bi-facial modules in a 3 or 4 arrangement horizontally, depending on the width of the module. The design is compatible with all mounting profiles available in the offer of Keno sp. z o.o..