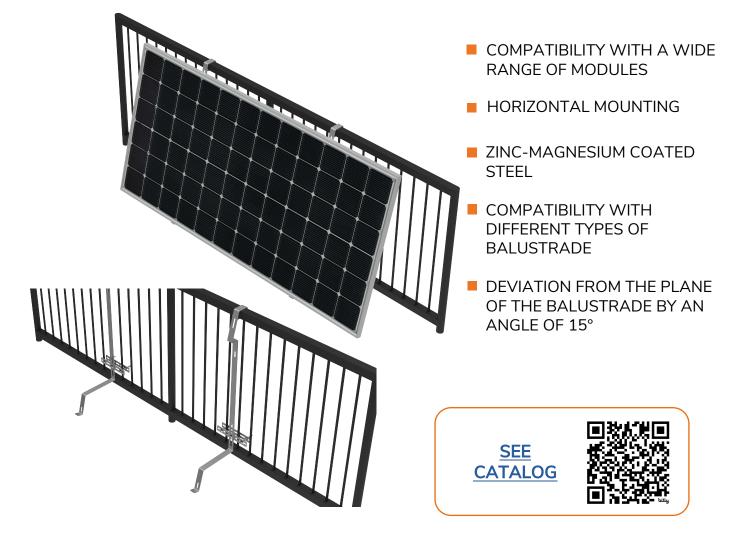

## CHARACTERISTICS

Keno sp. z o.o. is pleased to present you with a solution for the installation of photovoltaic modules on the balustrade at an angle of  $15^\circ$ 

## DESCRIPTION OF THE STRUCTURE

Keno sp. z o.o. provides a 10-year warranty on the above structure with the possibility of extending it for another 5 years. The structure allows the installation of modules in a system of 1 row horizontally. With this system, the angle of the module relative will be reduced by 15 degrees.