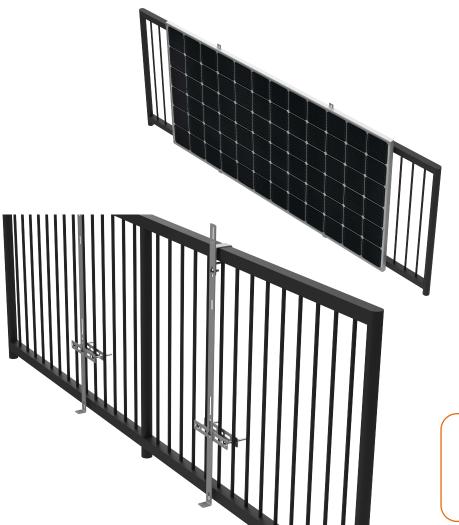

## **CHARACTERISTICS**

Keno sp. z o.o. is pleased to present you with a solution for balustrade installation.

- Compatibility with a wide range of available modules
- Horizontal mounting
- Zinc-magnesium coated steel
- Compatibility with different types of railings

## **DESCRIPTION OF THE STRUCTURE**

Keno sp. z o.o. provides a 10-year warranty on the above structure with the possibility of extending it for another 5 years. The structure allows modules to be mounted in a 1 row horizontal arrangement. In the case of this system, the photovoltaic module is mounted in parallel with the balustrade.