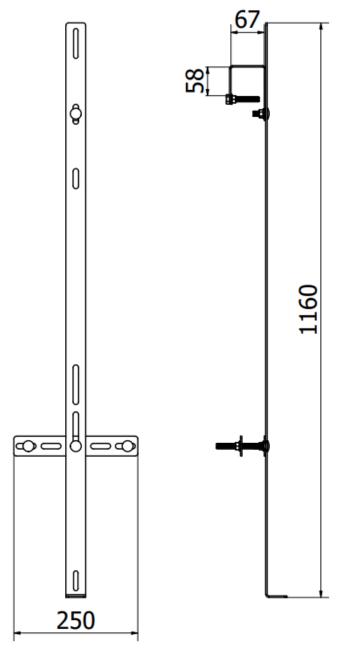

## **TECHNICAL DRAWING**

Fig.1 Dimensions of the structure

## MODULE WIDTH RANGE IS FROM 1134mm TO 1140mm.

KENO Sp. z o.o.

ul. Daszyńskiego 609 44-151 Gliwice NIP: PL6312671983 BDO: 000006820