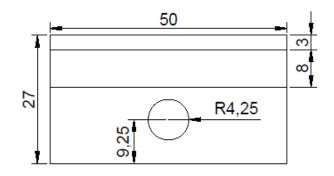

## Appendix 1

| Rysunek konstrukcyjny     |                               |
|---------------------------|-------------------------------|
| Temat rysunku             | K-06-35 - klema końcowa 35 mm |
| Jednostka<br>wymiarowania | milimetr                      |