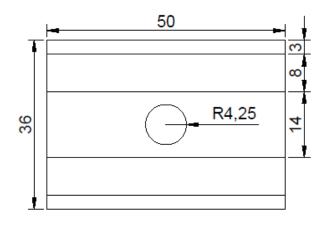

## Appendix 1

| Rysunek konstrukcyjny     |                               |
|---------------------------|-------------------------------|
| Temat rysunku             | K-06-35 - klema końcowa 35 mm |
| Jednostka<br>wymiarowania | milimetr                      |