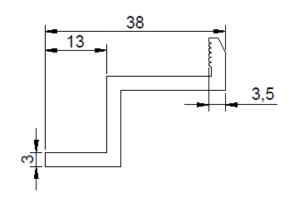

| Rysunek konstrukcyjny     |                                   |
|---------------------------|-----------------------------------|
| Temat rysunku             | K-05 - klema środkowa uniwersalna |
| Jednostka<br>wymiarowania | milimetr                          |