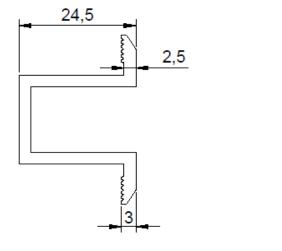

| Rysunek konstrukcyjny     |                                   |
|---------------------------|-----------------------------------|
| Temat rysunku             | K-05 - klema środkowa uniwersalna |
| Jednostka<br>wymiarowania | milimetr                          |