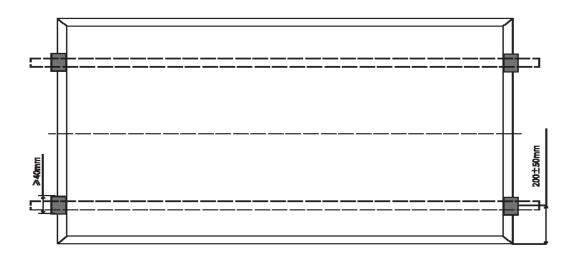

Short side clamp installation (clamp length≥40mm)

**Sincerely** 

Juny Jrang

LONGi Solar Technology Co., Ltd.