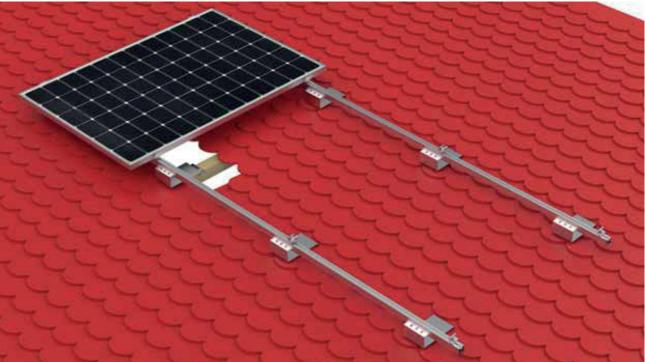

## DESCRIPTION OF CONSTRUCTION ON A SLOPING ROOF, COVERED WITH ROOF TILES

The hook was made with the greatest care and quality. Keno sp.z o.o. provides a 10year warranty for the above structure, with the possibility of extending it by 15 years, due to the fact that the element is made of stainless steel. The holder is installed by screwing it to the roof rafters using at least two K-16 screws with a specially designed wood thread. Additional mounting holes allow you to find a suitable point where you can attach the grip to the rafters. The hook is compatible with all mounting profiles available from Keno sp.z o.o. The hook is mounted with the profile using a "T" type screw, which enables the hook to be mounted at any point in the profile.