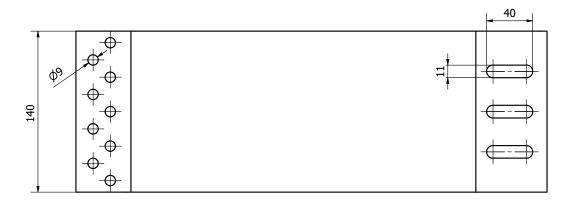

# STEEL HOOK K-44 MOUNTING SYSTEM

Fig. 2 Dimensions of the K-44 element - top view.

Fig. 3 Dimensions of the K-44-W element - side view

Fig. 3 Dimensions of the K-44-W element - top view

06/11/2023

v2.0 EN