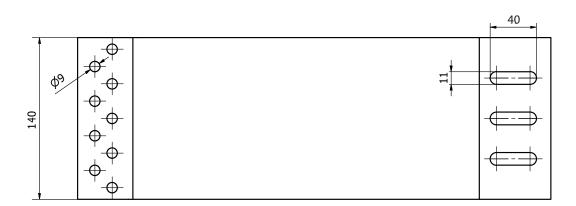

# STEEL HOOK K-44 MOUNTING SYSTEM

Fig. 2 Dimensions of the K-44 element - top view.

Fig. 3 Dimensions of the K-44-W element - side view

Fig. 3 Dimensions of the K-44-W element - top view

06/11/2023

v2.0 EN