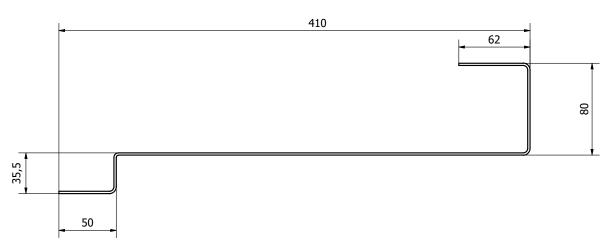

### **TECHNICAL DRAWING**

Fig. 1 Dimensions of the K-44 element - side view.

06/11/2023 v2.0 EN Page 2 of 3

NIP: PL6312671983 BDO: 000006820

KENO Sp. z o.o. ul. Daszyńskiego 609 44-151 Gliwice