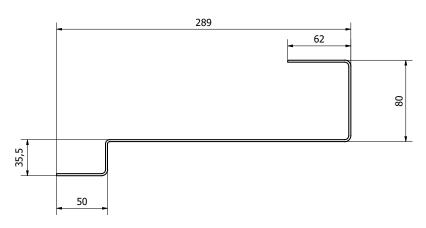

### **TECHNICAL DRAWING**

Fig. 1 Dimensions of the K-44 element - side view.

06/11/2023 v2.0 EN Page 2 of 3

NIP: PL6312671983 BDO: 000006820

KENO Sp. z o.o. ul. Daszyńskiego 609 44-151 Gliwice