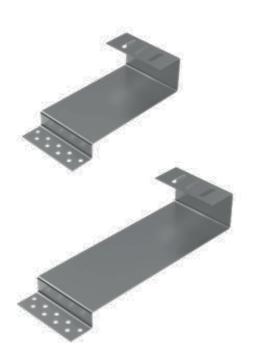

# STEEL HOOK K-44 MOUNTING SYSTEM

#### **CHARACTERISTIC**

Keno sp.z o.o. is pleased to present you a solution that can be used on all plain tile pitched roofs. Thanks to the specially designed shape, there is no need to grind the tile, moreover, the large surface of the grip causes the load to be distributed over the surface of the tile, which protects the roof from damage. The K-44-W hook is an elongated version of the K-44, it allows the installation of the structure in the case of tiles with a non-standard length

## DESCRIPTION OF CONSTRUCTION ON A SLOPING ROOF, COVERED WITH ROOF TILES

The hook was made with the greatest care and quality. Keno sp.z o.o. provides a 10year warranty for the above structure, with the possibility of extending it by 15 years, due to the fact that the element is made of stainless steel. The holder is installed by screwing it to the roof rafters using at least two K-16 screws with a specially designed wood thread. Additional mounting holes allow you to find a suitable point where you can attach the grip to the rafters. The hook is compatible with all mounting profiles available from Keno sp.z o.o. The hook is mounted with the profile using a "T" type screw, which enables the hook to be mounted at any point in the profile.