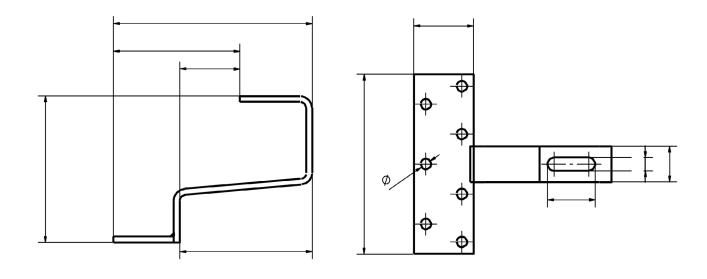

LE

He hook was made with the greatest care and quality. Keno sp.z o.o. provides a 10-year warranty for the above structure due to the fact that the element is made of stainless steel. We have increased its service life by subjecting it to shot-blasting treatment. This process allows not only to extend the resistance of the hook to weather conditions, but also to remove all burrs, so that the element is safe for our customers. The handle is installed by fixing it to the roof rafters using at least two K16 screws with a specially designed wood thread. The hook is compatible with all mounting profiles available in the Keno sp.z o.o. offer. The hook is mounted with the profile using a "T" type screw, which enables the hook to be mounted at any point in the profile.

## **TECHNICAL DRAWING**



Fig. 1 Dimensions of the K-10 element