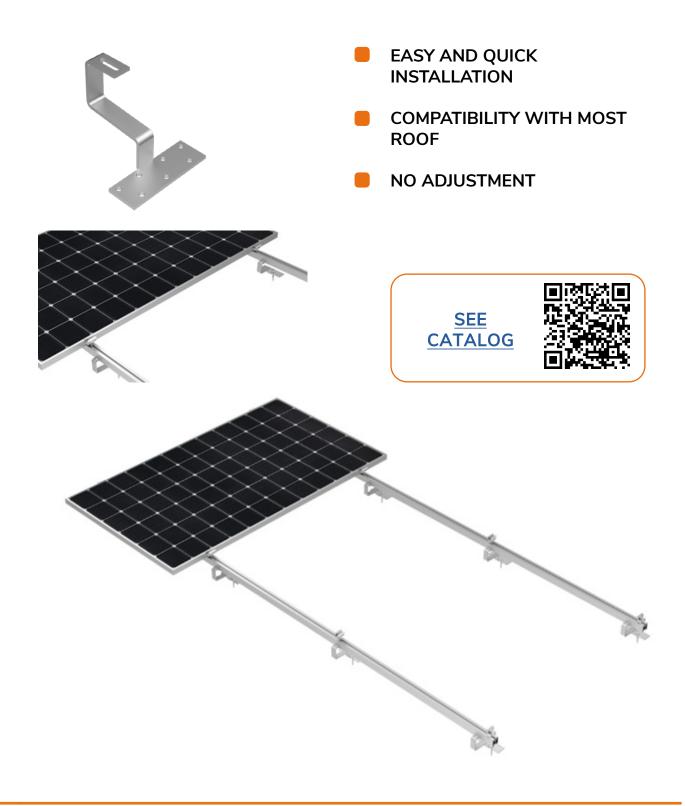

## ONSTRUCTION ON A SLOPING ROOF COVERED WITH TILES - NON-ADJUSTABLE

## **CHARACTERISTIC**

Keno sp.z o.o. is pleased to present you a solution for use on all tiled roofs.

## DESCRIPTION OF THE CONSTRUCTION ON A SLOPING ROOF, COVERED WITH A TILE

He hook was made with the greatest care and quality. Keno sp.z o.o. provides a 10-year warranty for the above structure due to the fact that the element is made of stainless steel. We have increased its service life by subjecting it to shot-blasting treatment. This process allows not only to extend the resistance of the hook to weather conditions, but also to remove all burrs, so that the element is safe for our customers. The handle is installed by fixing it to the roof rafters using at least two K16 screws with a specially designed wood thread. The hook is compatible with all mounting profiles available in the Keno sp.z o.o. offer. The hook is mounted with the profile using a "T" type screw, which enables the hook to be mounted at any point in the profile.