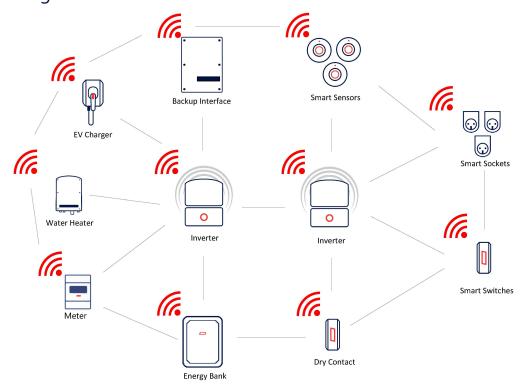

# One communication platform for seamless device connection within the SolarEdge Smart Energy Management ecosystem

- Faster, easier and cleaner installations\*
  - Avoids the hassle of wired infrastructure with wireless connectivity between inverter and system devices
  - Simple plug and play connection
  - Automatic device detection and configuration using SetApp
- Field-proven wireless technology
  - Mesh network topology enabling long-range transmissions
  - Robust performance in challenging environments

- Connectivity you can count on
  - Reliable communications with no single point of failure (for multiple device systems)
  - Secured telemetry with advanced device authentication and data encryption

<sup>\*</sup> When compared to SolarEdge installations using wired communications

### Connecting inverters to the following SolarEdge products:

- SolarEdge Energy Bank
- Inline Energy Meter
- ✓ Smart Energy Devices<sup>(3)</sup>
- **✓** EV Charger<sup>(3)</sup>

(3) Smart devices and EV charger support based on future availability